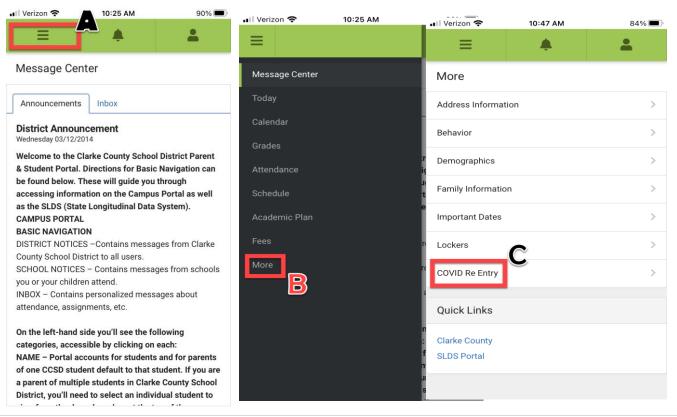

### **School Re-Entry Registration**

- Log into your <u>Parent Portal Account</u>
- Click on "More"
- Click on COVID Re Entry

| ≡ Infinite<br>Campus |                     |   |               | <b>≜</b> ¹ | 2 |
|----------------------|---------------------|---|---------------|------------|---|
| Message Center       | More                |   |               |            |   |
| Today<br>Calendar    | Address Information | > | Quick Links   |            |   |
| Assignments          | Behavior            | > | Clarke County |            |   |
| Grades               | Demographics        | > | SLDS Portal   |            |   |
| Grade Book Updates   | Family Information  | > |               |            |   |
| Attendance           | Important Dates     | > |               |            |   |
| Schedule             | Lockers             | > |               |            |   |
| Prees<br>Documents   | COVID Re Entry      | > |               |            |   |
| More                 |                     |   |               |            |   |

### School Re-Entry Registration

- Click on the Parent Portal Icon on your phone
- Click on the hamburger icon
- Click on "More"
- Click on COVID Re Entry

A new window/tab will open called: <u>Learning Choice Selection</u>. If you have more than one student enrolled in grades K-8, they will ALL appear listed in the menu (see image below).