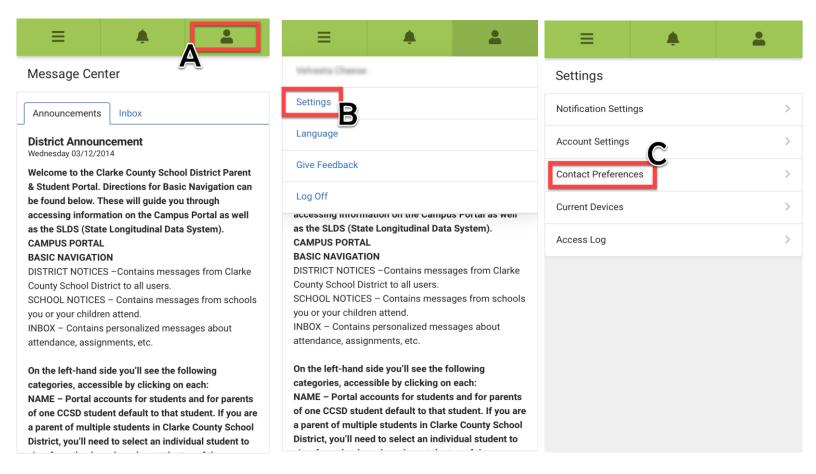

- Click on User Menu
- Settings
- Contact Preferences

|                                                                                                                                                                                                                                                                          | 1*                                                                                                                                                                                                                                   |
|--------------------------------------------------------------------------------------------------------------------------------------------------------------------------------------------------------------------------------------------------------------------------|--------------------------------------------------------------------------------------------------------------------------------------------------------------------------------------------------------------------------------------|
| Message Center<br>Today<br>Calendar<br>Fees<br>More                                                                                                                                                                                                                      | Settings<br>Notification Settings<br>Account Settings<br>Contact Preferences<br>Current Devices<br>Access Log                                                                                                                        |
| E Infinite Campus                                                                                                                                                                                                                                                        | 4 <sup>99</sup> 2                                                                                                                                                                                                                    |
| Cell Phone (706) Work Phone (X) Uher Phone (X) Other Phone (X) Email Address @gmail.com Secondary Email Address User@example.com Preferred Language Your district may send some com preferred language. US English Message Preferences For each notimeation type, select | Barents can check/uncheck any option for<br>how you prefer to receive messages by checking Voice Voice Messages and Text (SMS). *The TEXT                                                                                            |
| If the Text (SMS) option is enable<br>to send and receive text message                                                                                                                                                                                                   | d, message and data rates may apply. Charges are dependent on your envice plan, which may include fees from which carrier y be enabled by s. To opt out, uncheck the Text (SMS) box at any time. (SMS) option can only the second by |
| Phone Email<br>(706)612-<br>Priority<br>Attendance<br>General<br>Behavior Messenger                                                                                                                                                                                      | A parent as message and data rates may<br>apply by carrier.*                                                                                                                                                                         |

### Updating parent/guardian phone number(s), email(s), <u>& Messenger Preferences</u>

- Click on User Menu
- Settings
- Contact Preferences

| Infinite C<br>Campus                                                                                                                                                                                                       |                                                                                                                                                                                                                                                                                                             |  |  |  |
|----------------------------------------------------------------------------------------------------------------------------------------------------------------------------------------------------------------------------|-------------------------------------------------------------------------------------------------------------------------------------------------------------------------------------------------------------------------------------------------------------------------------------------------------------|--|--|--|
| <b>≺</b> Back                                                                                                                                                                                                              |                                                                                                                                                                                                                                                                                                             |  |  |  |
| Contact Preferences                                                                                                                                                                                                        | <ol> <li>Cell, Work, &amp; Other Phone will be listed<br/>first. Please update if needed.</li> <li>Primary and secondary email addresses<br/>appear. Please update if needed.</li> <li>Set a Preferred language for yourself. By<br/>default, English is selected.</li> <li>Message Preferences:</li> </ol> |  |  |  |
| user@example.com                                                                                                                                                                                                           | (A) PHONE tab –displayed are the contact                                                                                                                                                                                                                                                                    |  |  |  |
| Preferred Language<br>Your district may send some communications in languages of that<br>preferred language.<br>US English<br>Message Preferences<br>For each notification type, select how you prefer to receive messages | phone numbers the district currently has.<br>Parents can check/uncheck any option for<br>Voice Messages and Text (SMS). *The TEXT                                                                                                                                                                           |  |  |  |
| If the Text (SMS) option is enabled, message and data rates may appl<br>to send and receive text messages. To opt out, uncheck the Text (SMS                                                                               | y. Charges are dependent on your service plan, message and data rates may                                                                                                                                                                                                                                   |  |  |  |
| Phone Email 4A                                                                                                                                                                                                             | apply by carrier.*                                                                                                                                                                                                                                                                                          |  |  |  |